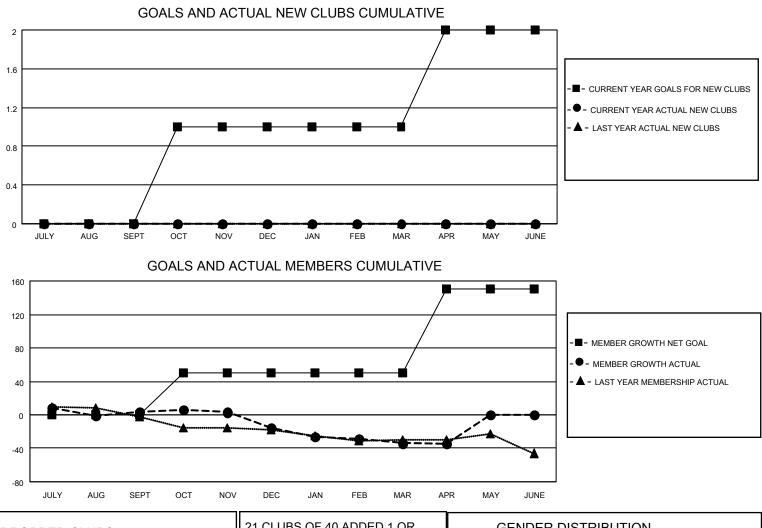

## District 2 A1

Results as of: 4/30/2023

| Clubs                 |               |           |               | Members               |                          |                         |                                                    |
|-----------------------|---------------|-----------|---------------|-----------------------|--------------------------|-------------------------|----------------------------------------------------|
| RESULTS FOR 2022-2023 |               |           |               | RESULTS FOR 2022-2023 |                          |                         |                                                    |
| QUARTER               | NEW CLUB GOAL | NEW CLUBS | DROPPED CLUBS | QUARTER ME            | EMBER GROWTH NET<br>GOAL | MEMBER GROWTH<br>ACTUAL | DROPPED<br>MEMBERS ACTUAL<br>(including transfers) |
| JULY/AUG/SEPT         | 0             | 0         | 0             | JULY/AUG/SEPT         | 0                        | 42                      | 33                                                 |
| OCT/NOV/DEC           | 1             | 0         | 1             | OCT/NOV/DEC           | 50                       | 27                      | 47                                                 |
| JAN/FEB/MAR           | 0             | 0         | 0             | JAN/FEB/MAR           | 0                        | 13                      | 31                                                 |
| APR/MAY/JUNE          | 1             | 0         | 0             | APR/MAY/JUNE          | 100                      | 6                       | 7                                                  |